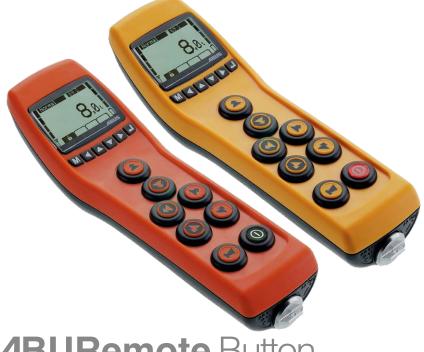

#### display

Via the backlit display, data on chosen settings, active cranes and hoists, radio signal strength and battery charge is shown. And – if a load indicator system has been installed – the weight of the load on the hook is displayed in gross or net form if required.

#### Mignon (AA)

Forget expensive and complex replacement of special batteries. ABU-Remote works with standard rechargeable batteries with a charge life of more than 40 hours. Replacement rechargeable batteries may be carried in the waist harness of the Radio Remote Control 'ABURemote Joystick', meaning the batteries can be changed on the spot.

#### Modern

menu guidance

Even with its many functions, you

with ABURemote. The intuitively

designed menu allows you to quickly

access your crane functions. Four

function buttons can be assigned

individually to the commands you

frequently need.

familiarise yourself quickly

will

#### to radio frequency interference

ABURemote automatically communicates on available radio channels with your crane and is the refore very interference-resistant. Consequently all commands are processed into the requested action.