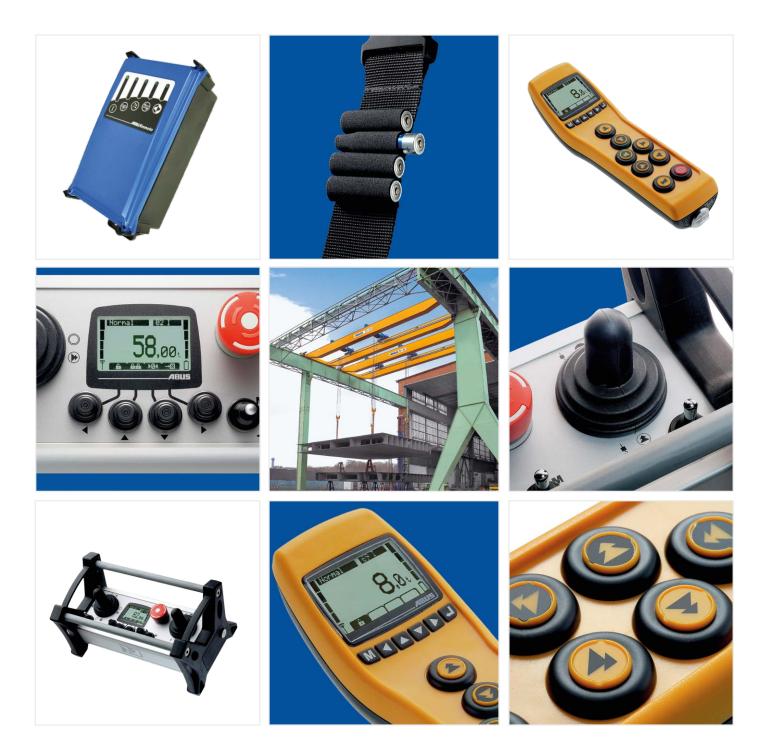

#### operation

With the Radio Remote Control 'ABURemote Button', which is specially designed for optimised ergonomics, you can operate your crane with a single hand. Thanks to large command buttons facilitating easy access to the finely adjusted pressure points, your hand will not tire even

#### display

Via the backlit display, data on chosen settings, active cranes and hoists, radio signal strength and battery charge is shown. And – if a load indicator system has been installed – the weight of the load on the hook is displayed in gross or net form if required.

#### Mignon (AA)

Forget expensive and complex replacement of special batteries. ABU-Remote works with standard rechargeable batteries with a charge life of more than 40 hours. Replacement rechargeable batteries may be carried in the waist harness of the Radio Remote Control 'ABURemote Joystick', meaning the batteries can be changed on the spot.

#### Modern

menu guidance

Even with its many functions, you

with ABURemote. The intuitively

designed menu allows you to quickly

access your crane functions. Four

function buttons can be assigned

individually to the commands you

frequently need.

familiarise yourself quickly

will

#### to radio frequency interference

ABURemote automatically communicates on available radio channels with your crane and is the refore very interference-resistant. Consequently all commands are processed into the requested action.

# **ABURemote** Button (yellow or red)

**ABURemote** Joystick (silver-grey)

07.15

AN 313733